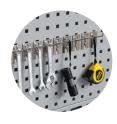

## **45kg per drawer**

Shelves are optional

Adjustable divider 100% extention

Perforated board can be used with all Tanko hangers. Refer to P41~P43

Drawer Divider: 2pcs each

DB Shelf DP-01A W996xD316xH41 Shelf Loading: 50kg

KP-17 shelf is optional. Refer to P43

Hooks can be applied to perforated boards. Refer to P41~P43

Hanging bin can be applied to louvred boards. Refer to P51

Perforated board color: red, blue, white, gray and black are available.