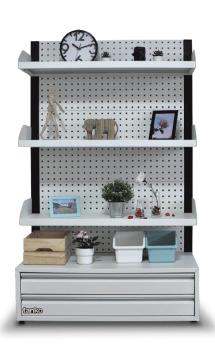

## **45kg per drawer**

Shelves are optional

Adjustable divider 100% extention

Perforated board can be used with all Tanko hangers. Refer to P41~P43

Drawer Divider: 2pcs each

DB Shelf DP-01A W996xD316xH41 Shelf Loading: 50kg

KP-17 shelf is optional. Refer to P43

Hooks can be applied to perforated boards. Refer to P41~P43

Hanging bin can be applied to louvred boards. Refer to P51

Perforated board color: red, blue, white, gray and black are available.