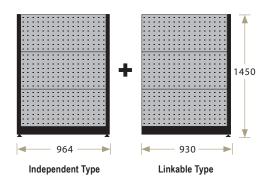

### **Specification ▼**

R: Independent Type
L: Linkable Type
3: 3 boards / side
4: 4 boards / side

KR-1440

1: Single-sided
2: Double-sided

#### Independent Type / Linkable Type

| Single-sided           |         |         |         |         |
|------------------------|---------|---------|---------|---------|
| Independent Model No.  | KR-1303 | KR-1312 | KR-1321 | KR-1330 |
| Linkable Model No.     | KL-1303 | KL-1312 | KL-1321 | KL-1330 |
| Perforated Board (Qty) | _       | 1       | 2       | 3       |
| Louvred Board (Qty)    | 3       | 2       | 1       | _       |
| Color                  |         | •       |         |         |
|                        |         |         |         |         |