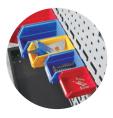

KP-17 shelf is optional. Refer to P43

Hooks can be applied to perforated boards. Refer to P41~P43

Hanging bin can be applied to louvred boards. Refer to P51

Perforated board color: red, blue, white, gray and black are available.