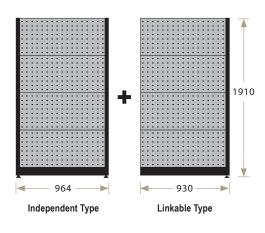

### **Specification ▼**

R: Independent Type
L: Linkable Type
3: 3 boards / side
4: 4 boards / side

KR-1440

1: Single-sided
2: Double-sided

| Independent Model No.  | KR-1404 | KR-1413 | KR-1422 | KR-1431 | KR-1440 |
|------------------------|---------|---------|---------|---------|---------|
| Linkable Model No.     | KL-1404 | KL-1413 | KL-1422 | KL-1431 | KL-1440 |
| Perforated Board (Qty) | _       | 1       | 2       | 3       | 4       |
| Louvred Board (Qty)    | 4       | 3       | 2       | 1       | _       |
| Color                  |         | •       |         | •       |         |
|                        |         |         |         |         |         |
| Double-sided           |         |         |         |         |         |
| Independent Model No.  | KD-2408 | KD 2426 | KD-2444 | KD 2462 | KD 2490 |