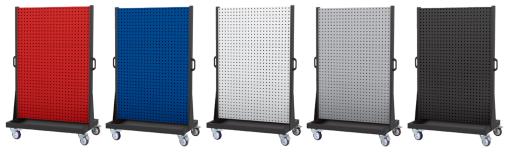

KP-17 shelf is optional. Refer to P43

Hooks can be applied to perforated boards. Refer to P41~P43

Hanging bin can be applied to louvred boards. Refer to P51

Perforated board color: red, blue, white, gray and black are available.

#### Mobile Type

| Double-sided           |         |         |                                            |
|------------------------|---------|---------|--------------------------------------------|
| Model No.              | KM-2204 | KM-2222 | KM-2240                                    |
| Perforated Board (Qty) | _       | 2       | 4                                          |
| Louvred Board (Qty)    | 4       | 2       | _                                          |
| Color                  |         | •       | $\bigcirc \bullet \bullet \bullet \bullet$ |

| Double-sided           |         |         |         |         |
|------------------------|---------|---------|---------|---------|
| Model No.              | KM-2306 | KM-2324 | KM-2342 | KM-2360 |
| Perforated Board (Qty) | _       | 2       | 4       | 6       |
| Louvred Board (Qty)    | 6       | 4       | 2       | _       |
| Color                  |         | •       | •       | 00000   |