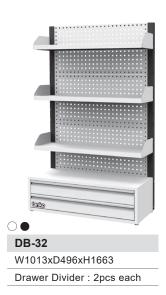

KP-17 shelf is optional. Refer to P43

Hooks can be applied to perforated boards. Refer to P41~P43

Hanging bin can be applied to louvred boards. Refer to P51

Perforated board color: red, blue, white, gray and black are available.