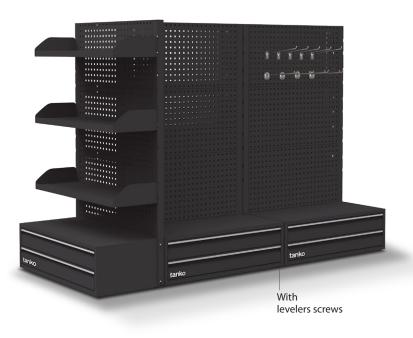

### **Specification ▼**

R: Independent Type
L: Linkable Type
3: 3 boards / side
4: 4 boards / side

KR-1440

1: Single-sided
2: Double-sided

# of Louvred
Board

# of Perforated Board