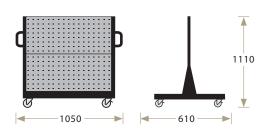

#### Mobile Type

| Double-sided           |         |         |                                            |
|------------------------|---------|---------|--------------------------------------------|
| Model No.              | KM-2204 | KM-2222 | KM-2240                                    |
| Perforated Board (Qty) | _       | 2       | 4                                          |
| Louvred Board (Qty)    | 4       | 2       | _                                          |
| Color                  |         | •       | $\bigcirc \bullet \bullet \bullet \bullet$ |