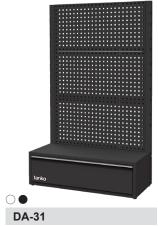

### **Specification ▼**

R: Independent Type
L: Linkable Type
3: 3 boards / side
4: 4 boards / side

KR-1440

1: Single-sided
2: Double-sided

# of Louvred
Board

# of Perforated Board