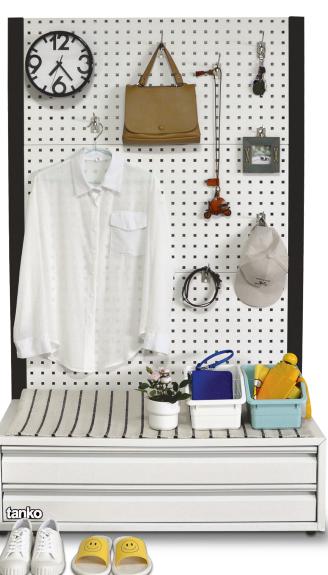

KP-17 shelf is optional. Refer to P43

Hooks can be applied to perforated boards. Refer to P41~P43

Hanging bin can be applied to louvred boards. Refer to P51

Perforated board color: red, blue, white, gray and black are available.