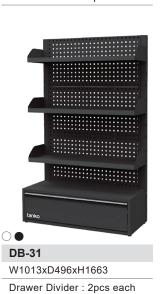

## **45kg per drawer**

Shelves are optional

Adjustable divider 100% extention

Perforated board can be used with all Tanko hangers. Refer to P41~P43

Drawer Divider: 2pcs each

DB Shelf DP-01A W996xD316xH41 Shelf Loading: 50kg