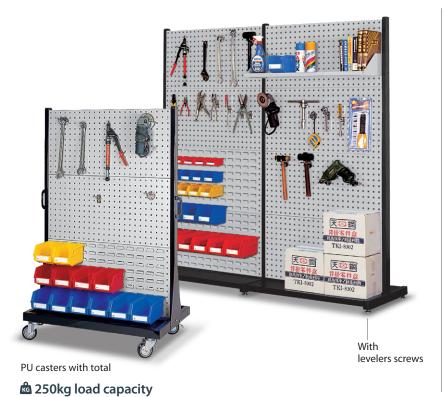

KP-17 shelf is optional. Refer to P43

Hooks can be applied to perforated boards. Refer to P41~P43

Hanging bin can be applied to louvred boards. Refer to P51

Perforated board color: red, blue, white, gray and black are available.

#### Independent Type / Linkable Type

| Single-sided           |         |         |         |         |
|------------------------|---------|---------|---------|---------|
| Independent Model No.  | KR-1303 | KR-1312 | KR-1321 | KR-1330 |
| Linkable Model No.     | KL-1303 | KL-1312 | KL-1321 | KL-1330 |
| Perforated Board (Qty) | _       | 1       | 2       | 3       |
| Louvred Board (Qty)    | 3       | 2       | 1       | _       |
| Color                  |         | •       |         |         |
|                        |         |         |         |         |

| Double-sided           |         |         |         |         |
|------------------------|---------|---------|---------|---------|
| Independent Model No.  | KR-2306 | KR-2324 | KR-2342 | KR-2360 |
| Linkable Model No.     | KL-2306 | KL-2324 | KL-2342 | KL-2360 |
| Perforated Board (Qty) | _       | 2       | 4       | 6       |
| Louvred Board (Qty)    | 6       | 4       | 2       | _       |
| Color                  | •       | •       | •       | 0000    |