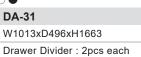

## **45kg per drawer**

Shelves are optional

Adjustable divider 100% extention

Perforated board can be used with all Tanko hangers. Refer to P41~P43

Drawer Divider: 2pcs each

DB Shelf DP-01A W996xD316xH41 Shelf Loading: 50kg