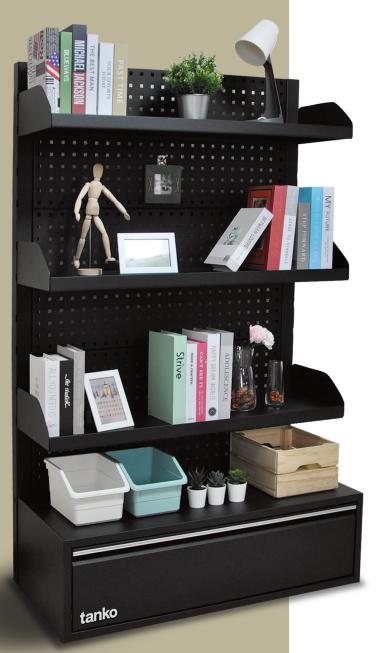

## **45kg per drawer**

Shelves are optional

Adjustable divider 100% extention

Perforated board can be used with all Tanko hangers. Refer to P41~P43

Drawer Divider: 2pcs each

DB Shelf DP-01A W996xD316xH41 Shelf Loading: 50kg

KP-17 shelf is optional. Refer to P43

Hooks can be applied to perforated boards. Refer to P41~P43

Hanging bin can be applied to louvred boards. Refer to P51

Perforated board color: red, blue, white, gray and black are available.