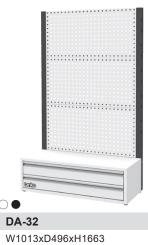

KP-17 shelf is optional. Refer to P43

Hooks can be applied to perforated boards. Refer to P41~P43

Hanging bin can be applied to louvred boards. Refer to P51

Perforated board color: red, blue, white, gray and black are available.