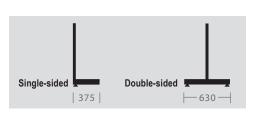

### **Specification ▼**

R: Independent Type
L: Linkable Type
3: 3 boards / side
4: 4 boards / side

KR-1440

1: Single-sided
2: Double-sided