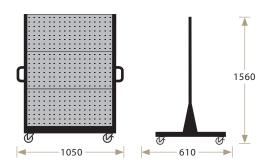

| Double-sided           |         |         |         |         |
|------------------------|---------|---------|---------|---------|
| Model No.              | KM-2306 | KM-2324 | KM-2342 | KM-2360 |
| Perforated Board (Qty) | _       | 2       | 4       | 6       |
| Louvred Board (Qty)    | 6       | 4       | 2       | _       |
| Color                  |         | •       | •       | 00000   |